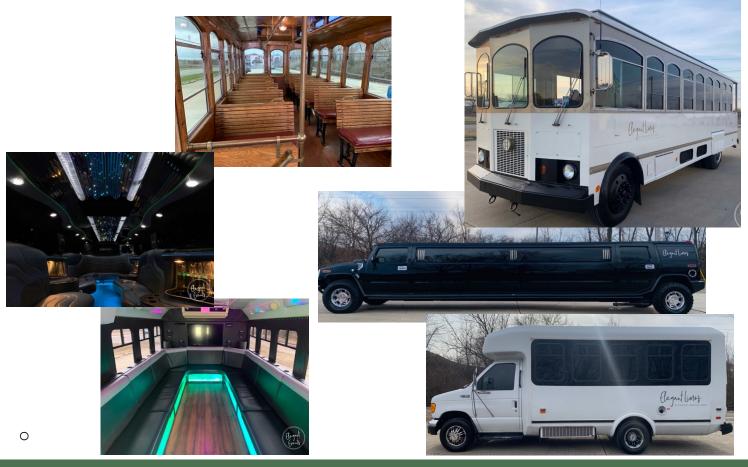

| Vehicle/Capacity     | Day of the Week | First 3 Hours | Additional Hour |
|----------------------|-----------------|---------------|-----------------|
| Small Party Bus (18) | Sun-Fri         | \$795         | \$200           |
| Hummer (20)          | Sun-Fri         | \$795         | \$200           |
| Big Party Bus (22)   | Sun-Fri         | \$895         | \$250           |
| Trolley (26)         | Sun-Fri         | \$1095        | \$300           |
|                      |                 |               |                 |
| Small Party Bus (18) | Sat             | \$995         | \$250           |
| Hummer (20)          | Sat             | \$995         | \$250           |
| Big Party Bus (22)   | Sat             | \$1095        | \$300           |
| Trolley (26)         | Sat             | \$1295        | \$350           |

Book 4 hours, receive a 5<sup>th</sup> hour for free! Saturday late night runs (7pm or later): \$200 off Trips over 6 hours are subject to special discounted pricing Fuel surcharge of \$1/mile will be added to final balance, local trips \$15/hour